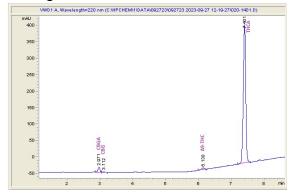

HWA, LLC

# Sample 645-092723-170

ICC (THCA Hemp)

Sample Submitted: 09-27-2023; Report Date: 10-03-2023

# ICC (THCA Hemp)

#### Chromatogram



### Cannabinoid Profile



#### Cannabinoid Profile by HPLC

0.19%

Delta-9-THC

0.00%

**CBD** 

| Cannabinoid                          | % wt         | mg/g   |
|--------------------------------------|--------------|--------|
| CBGA                                 | 0.662        | 6.62   |
| CBG                                  | 0.077        | 0.77   |
| Delta-9-THC                          | 0.185        | 1.85   |
| THCA                                 | 20.12        | 201.17 |
| Total Cannabinoids                   | 21.04        | 210.4  |
| Calculated Total THC                 | 17.83        | 178.28 |
| Calculated CBD Yield                 | 0.00         | 0.00   |
| Coloulated Total THC - Dolta 0 THC + | 0 077 * TUCA |        |

Calculated Total THC = Delta-9-THC + 0.877 \* THC