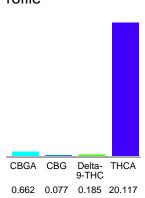

### Cannabinoid Profile

#### Cannabinoid Profile by HPLC

0.19%

Delta-9-THC

0.00%

**CBD** 

| Cannabinoid                          | % wt         | mg/g   |
|--------------------------------------|--------------|--------|
| CBGA                                 | 0.662        | 6.62   |
| CBG                                  | 0.077        | 0.77   |
| Delta-9-THC                          | 0.185        | 1.85   |
| THCA                                 | 20.12        | 201.17 |
| Total Cannabinoids                   | 21.04        | 210.4  |
| Calculated Total THC                 | 17.83        | 178.28 |
| Calculated CBD Yield                 | 0.00         | 0.00   |
| Coloulated Total THC - Dolta 0 THC + | 0 077 * TUCA |        |

Calculated Total THC = Delta-9-THC + 0.877 \* THCA Calculated Maximum CBD Yield = CBD + 0.877 \* CBDA

21.04%

**Total Cannabinoids** 